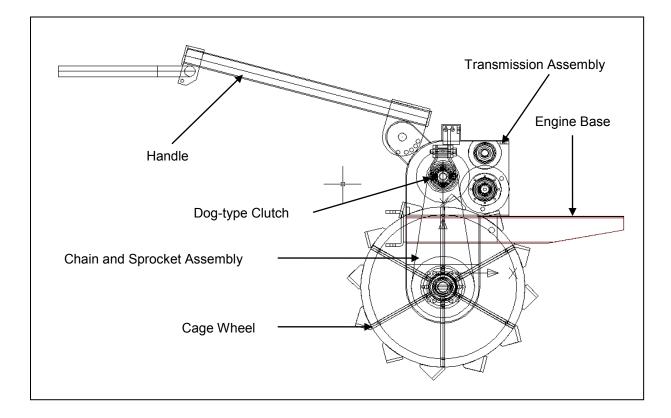

## UPLB HAND TRACTOR (with steering clutch)

For more information, contact:

The Program Manager Agricultural Mechanization Development Program Institute of Agricultural Engineering College of Engineering and Agro-industrial Technology University of the Philippines Los Baños College, 4031 Laguna, Philippines Tel. No. (049)536-2686, Telefax No: (049)536-3606 Email: amdp@uplb.edu.ph or amdpuplb@gmail.com Website: http://iae.uplb.edu.ph/index.php/amdp

## FEATURES:

- The steering mechanism is simple in design and can be fabricated by ordinary machine shops
- Made of locally available fabrication materials
- Affordable
- Durable
- Can be operated in stony field condition
- Easy to maneuver due to the presence of steering mechanism

## **SPECIFICATIONS:**

| Type of Machine:<br>Dimensions (mm): | Single split-type axle, pull type hand tractor                          |
|--------------------------------------|-------------------------------------------------------------------------|
| Length:                              | 2050                                                                    |
| Width:                               | 1045                                                                    |
| Height:                              | 1000                                                                    |
| Weight:                              | 141.0 kg (without engine)                                               |
| Steering Mechanism:                  | Idler and dog type steering clutch (clutch attached to drive sprockets) |
| Power Transmission:                  | Belt, pulley and chain and sprocket                                     |
| Power source:                        | 7.46 kW (10 Hp) engine                                                  |
| Number of operator:                  | one person                                                              |
| Plowing attachment:                  | Single-bottom moldboard plow                                            |