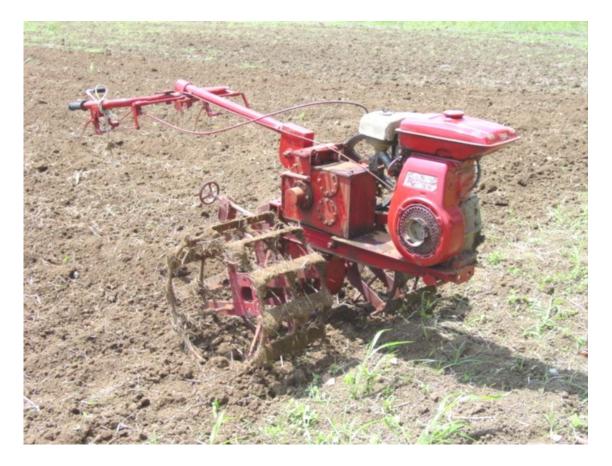

## UPLB HAND TRACTOR (with steering clutch)

For more information, contact:

The Program Manager Agricultural Mechanization Development Program Institute of Agricultural Engineering College of Engineering and Agro-industrial Technology University of the Philippines Los Baños College, 4031 Laguna, Philippines Tel. No. (049)536-2686, Telefax No: (049)536-3606 Email: amdp@uplb.edu.ph or amdpuplb@gmail.com Website: http://iae.uplb.edu.ph/index.php/amdp

## FEATURES:

- The steering mechanism is simple in design and can be fabricated by ordinary machine shops
- Made of locally available fabrication materials
- Affordable
- Durable
- Can be operated in stony field condition
- Easy to maneuver due to the presence of steering mechanism

## **SPECIFICATIONS:**

| Type of Machine:<br>Dimensions (mm): | Single split-type axle, pull type hand tractor                          |
|--------------------------------------|-------------------------------------------------------------------------|
| Length:                              | 2050                                                                    |
| Width:                               | 1045                                                                    |
| Height:                              | 1000                                                                    |
| Weight:                              | 141.0 kg (without engine)                                               |
| Steering Mechanism:                  | Idler and dog type steering clutch (clutch attached to drive sprockets) |
| Power Transmission:                  | Belt, pulley and chain and sprocket                                     |
| Power source:                        | 7.46 kW (10 Hp) engine                                                  |
| Number of operator:                  | one person                                                              |
| Plowing attachment:                  | Single-bottom moldboard plow                                            |